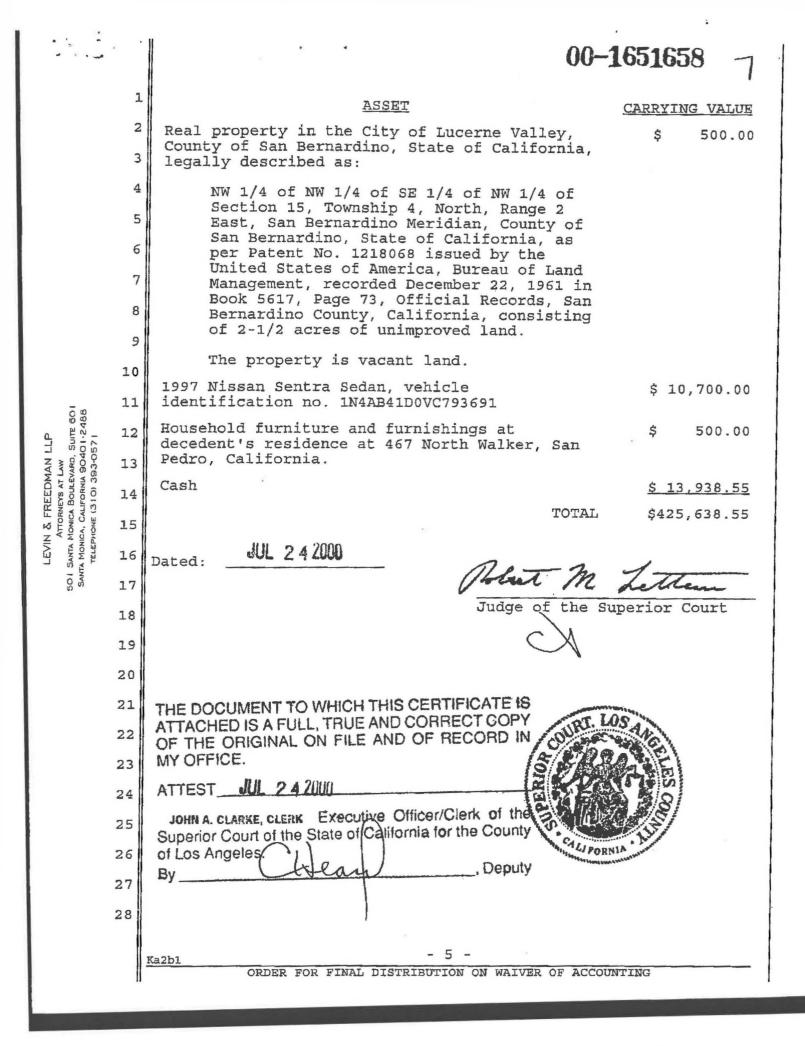

8. The estate consists solely of decedent's separate
property.

9. The administrator has in her possession belonging to the estate a balance of \$425,638.55, of which \$13,938.55 is in cash.

ORDER FOR FINAL DISTRIBUTION ON WAIVER OF ACCOUNTING

19 6. The estate of decedent in the administrator's hands and
20 any other property of decedent or the estate, not now known or
21 discovered, is hereby distributed as follows:

22A.Decedent's 1997 Nissan Sentra Sedan to Janette23Jones.

B. The entire balance of decedent's estate, including all rights of decedent in the estate of Louise M. Massa and all other property of decedent or the estate, not now known or discovered, to:

28 / / /

| <br>                                                                             |    | <b>00-1651658</b> (e                                                                               |
|----------------------------------------------------------------------------------|----|----------------------------------------------------------------------------------------------------|
|                                                                                  | 1  | E. Denise Jones, Janette Jones, and Cheryl Gue, in equal                                           |
|                                                                                  | 2  | shares, as tenants in common                                                                       |
|                                                                                  | 3  | 7. The property on hand available for distribution,                                                |
|                                                                                  | 4  | subject to payment of closing expenses, attorneys' fees, and                                       |
|                                                                                  | 5  | accountants' fees is the following:                                                                |
|                                                                                  | 6  |                                                                                                    |
|                                                                                  | 7  | ASSET CARRYING VALUE                                                                               |
|                                                                                  | 8  | Real property commonly known as 467 North \$195,000.00<br>Walker, San Pedro, California 90732, and |
|                                                                                  | 9  | legally described as that real property in the<br>City of Los Angeles, County of Los Angeles,      |
|                                                                                  | 10 | State of California described as:                                                                  |
| 5.0                                                                              | 11 | Lot 193 of Tract 3476, as per map recorded<br>in book 38, page 7 of Maps in the office             |
| LLP<br>Surre 60<br>01-2488<br>871                                                | 12 | of the County Recorder of said County.                                                             |
| MAN LLF<br>T Law<br>Evard, Sur<br>1a 90401-<br>393-057                           | 13 | Subject to covenants, conditions, restrictions, reservations, rights                               |
| FREEDM<br>DRNEYS AT L<br>IICA BOULEV<br>IICA BOULEV<br>CALIFORNIA<br>IE (310) 35 | 14 | of way and easements now of record, if any.                                                        |
|                                                                                  | 15 | This lot is improved with a single family                                                          |
| LEVIN &<br>Att<br>501 Santa Mon<br>5anta Monica,<br>Telephoi                     | 16 | residence.<br>Real property commonly known as 1701 265th \$205,000.00                              |
| SANT                                                                             | 17 | Street, Harbor City, California, and legally<br>described as that real property in the City of     |
|                                                                                  | 18 | Los Angeles, County of Los Angeles, State of<br>California, described as:                          |
|                                                                                  | 19 | Lot 82, Tract 10962, County of Los                                                                 |
|                                                                                  | 20 | Angeles, State of California, as per map<br>recorded in Book 250, pages 30 and 31 of               |
|                                                                                  | 21 | Maps, in the office of the County Recorder<br>of said County.                                      |
|                                                                                  | 22 | The property is improved with a single                                                             |
|                                                                                  | 23 | family residence.                                                                                  |
|                                                                                  | 24 | 111                                                                                                |
|                                                                                  | 25 |                                                                                                    |
|                                                                                  | 26 |                                                                                                    |
|                                                                                  | 27 | ///                                                                                                |
|                                                                                  | 28 | 111                                                                                                |
|                                                                                  |    | - 4 -                                                                                              |
|                                                                                  |    | ORDER FOR FINAL DISTRIBUTION ON WAIVER OF ACCOUNTING                                               |